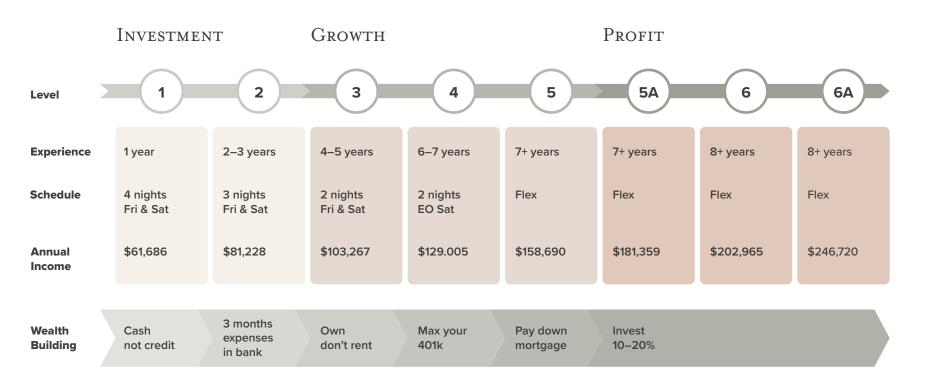

## STYLIST EARNING POTENTIAL SUMMARY - MONTHLY NEW

|                     | RISING STYLIST | Level 1 40% | Level 2 42% | Level 3 44% | Level 4 46% | Level 5 48% | Level 5A 48% | Level 6 50% | Levi 6AA 50% |
|---------------------|----------------|-------------|-------------|-------------|-------------|-------------|--------------|-------------|--------------|
| Average Ticket      | \$74           | \$98        | \$112       | \$125       | \$139       | \$153       | \$151        | \$176       | \$166        |
| Service Commission  | -              | \$3,534     | \$4,711     | \$6,059     | \$7,654     | \$9,518     | \$10,872     | \$12,338    | \$14,950     |
| Retail Commission   | -              | \$281       | \$375       | \$481       | \$600       | \$731       | \$844        | \$875       | \$1,125      |
| Tip Income          | -              | \$1,325     | \$1,683     | \$2,066     | \$2,496     | \$2,975     | \$3,398      | \$3,701     | \$4,485      |
| Monthly Earning     | -              | \$5,141     | \$6,769     | \$8,606     | \$10,750    | \$13,224    | \$15,113     | \$16,914    | \$20,560     |
| Annual Earning      | -              | \$61,686    | \$81,228    | \$103,267   | \$129,005   | \$158,690   | \$181,359    | \$202,965   | \$246,720    |
| Daily Goals         |                |             |             |             |             |             |              |             |              |
| Average Ticket      | \$69           | \$98        | \$112       | \$125       | \$139       | \$153       | \$151        | \$176       | \$166        |
| Rebook %            | 50%            | 50%         | 60%         | 70%         | 75%         | 80%         | 80%          | 85%         | 85%          |
| Retail Unit PG      | 0.50           | 0.50        | 0.60        | 0.70        | 0.80        | 0.90        | 0.90         | 1.00        | 1.00         |
| Average Daily Sales | \$316.59       | \$422.12    | \$535.95    | \$657.91    | \$795.03    | \$947.44    | \$1,082.18   | \$1,178.93  | \$1,428.57   |